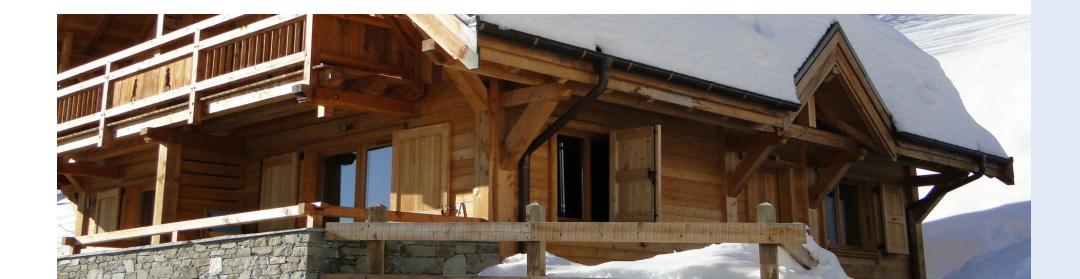

# Level 1

skidh

A generous living room of 39m<sup>2</sup> including a lounge area, a large kitchen and a dining room which extends onto a terrace with a panoramic view. A large bathroom with a very comfortable Italian shower, washbasin on a very large worktop...