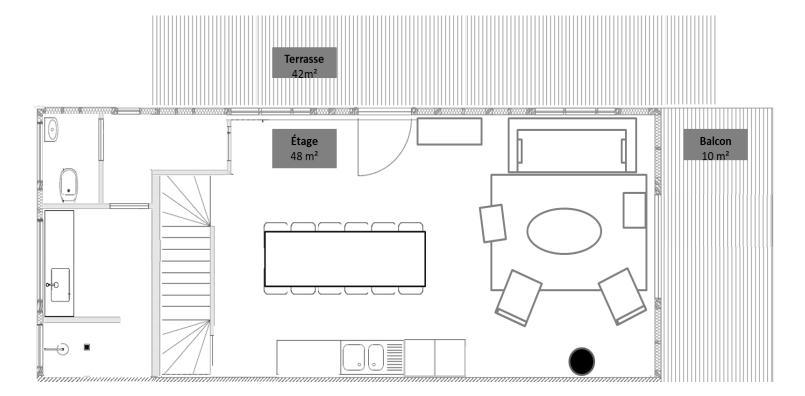

#### PLANS OF THE 3 LEVELS OF THE CHALET

# Level 1

skidh

A generous living room of 39m<sup>2</sup> including a lounge area, a large kitchen and a dining room which extends onto a terrace with a panoramic view. A large bathroom with a very comfortable Italian shower, washbasin on a very large worktop...