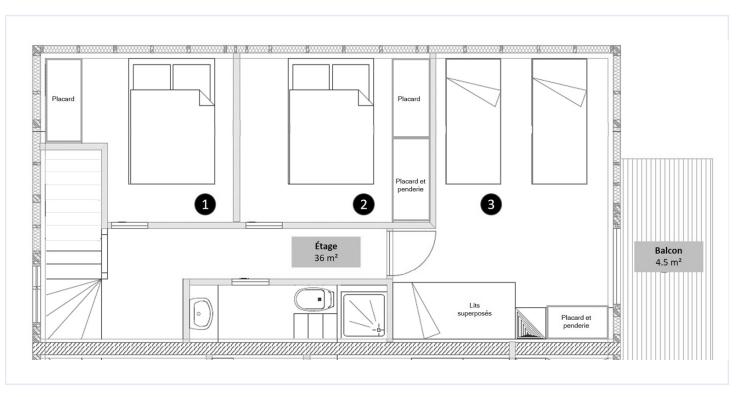

### Level 2

This is the place to be to relax. The attic rooms, soft and cosy, offer a subdued atmosphere. Simplicity is the order of the day and sobriety is synonymous with tranquillity. The materials used here are also natural.