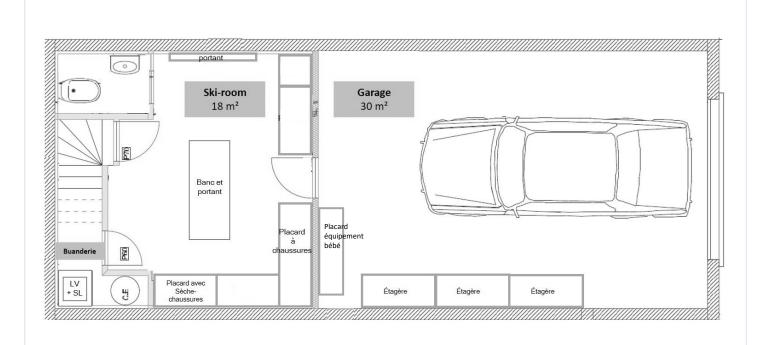

# Level 0

The Skidh chalet is designed to ensure a comfortable and stressfree stay. Everything is designed to make life easier for skiers and cyclists. And once you've had a taste of it, you won't want to miss it...